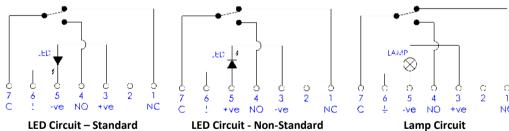

## **Product Identification**

G4-1234 System C Assembly, No Illumination

For other combinations with LED or Lamp included, please contact Gamesman

LED's compatible with System C

Lamps compatible with System C

## **Connection Details**

Connect with one of following:

Pancon Way Connection CTP100F22-07 or AMP 7 Way Connector MTA100 Series 644563-7 or