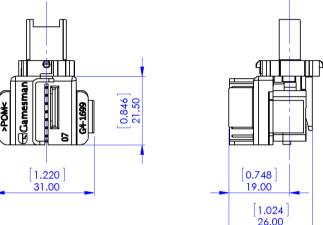

## **Product Identification**

G4-1234 System C Assembly, No Illumination

For other combinations with LED or Lamp included, please contact Gamesman

LED's compatible with System C

Lamps compatible with System C