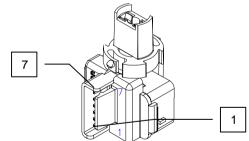

## **Product Identification**

G4-1234 System C Assembly, No Illumination

For other combinations with LED or Lamp included, please contact Gamesman

LED's compatible with System C

Lamps compatible with System C

## **Connection Details**

Connect with one of following:

Pancon Way Connection CTP100F22-07 or AMP 7 Way Connector MTA100 Series 644563-7 or